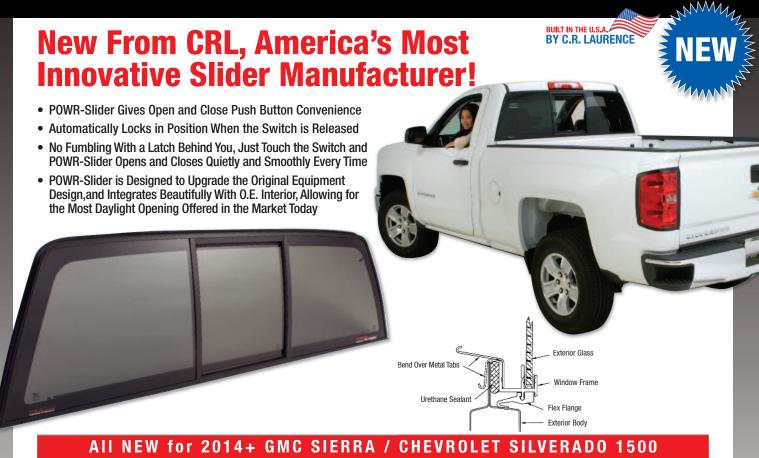

### **New From CRL, America's Most Innovative Slider Manufacturer!**

Automatically Locks in Position When the Switch is Released

 No Fumbling With a Latch Behind You, Just Touch the Switch and POWR-Slider Opens and Closes Quietly and Smoothly Every Time

 POWR-Slider is Designed to Upgrade the Original Equipment Design, and Integrates Beautifully With O.E. Interior, Allowing for the Most Daylight Opening Offered in the Market Today

# New for 2014+ GMC/CHEVROLET SIERRA/SILVERADO Available in Manual and POWR-Slider

### Type Part # NAGS # Electric POWR-Slider EPC814S DY90122PK5

CRL's Encapsulated Flex Flange Series Allows for the Largest Daylight Opening

Available in Power and Manual | Powder Coated Aluminum Frames | Deluxe Curved Solar Glass Maximizes Cab Comfort

| All NEW for 2014+ GMC SIERRA / CHEVROLET SILVERADO 1500 |         |            |  |
|---------------------------------------------------------|---------|------------|--|
| Туре                                                    | Part #  | NAGS #     |  |
| Manual Tri-Vent                                         | ECT814S | DY90121PK5 |  |

Fits Cab Without Modifications | Original Equipment 3-Panel Design | Solar Privacy Glass Slim Line Frame Provides Greatest Visibility

**C.R. LAURENCE COMPANY**