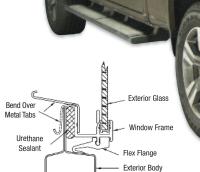

### Type Part # NAGS # Electric POWR-Slider EPC814S DY90122PK5

CRL's Encapsulated Flex Flange Series Allows for the Largest Daylight Opening

Available in Power and Manual | Powder Coated Aluminum Frames | Deluxe Curved Solar Glass Maximizes Cab Comfort

| All NEW for 2014+ GMC SIERRA / CHEVROLET SILVERADO 1500 |         |            |  |
|---------------------------------------------------------|---------|------------|--|
| Туре                                                    | Part #  | NAGS #     |  |
| Manual Tri-Vent                                         | ECT814S | DY90121PK5 |  |

Fits Cab Without Modifications | Original Equipment 3-Panel Design | Solar Privacy Glass Slim Line Frame Provides Greatest Visibility

**C.R. LAURENCE COMPANY**