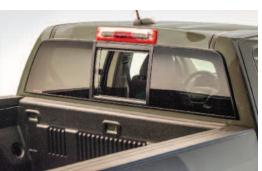

## New for 2015+ GMC/CHEVROLET CANYON/COLORADO Available in Manual and POWR-Slider

BUILT IN THE U.S.A.

BY C.R. LAURENCE

#### All NEW for 2015+ GMC/CHEVROLET CANYON/COLORADO

| Туре                 | Part #  | NAGS #     |
|----------------------|---------|------------|
| Electric POWR-Slider | EPC815S | DY90126PK5 |

CRL's Encapsulated Flex Flange Series Allows for the Largest Daylight Opening

Available in Power and Manual | Powder Coated Aluminum Frames | Deluxe Curved Solar Glass Maximizes Cab Comfort

| All NEW for 2015+ GMC/CHEVROLET CANYON/COLORADO |         |            |  |
|-------------------------------------------------|---------|------------|--|
| Туре                                            | Part #  | NAGS #     |  |
| Manual Tri-Vent                                 | ECT815S | DY90125PK5 |  |