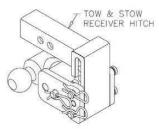

## Tow & Stow<sup>™</sup> Draw Bar Attachment Installation Instructions

## STEP 1: PUT TOW & STOW RECEIVER HITCH INTO "STOW" POSITION.

STEP 2: POSITION DRAW BAR ATTACHMENT AS SHOWN AND ALIGN IT WITH TWO HOLES IN THE RECEIVER HITCH.

STEP 3:
ATTACH DRAW BAR TO HITCH
WITH BOTH PINS PROVIDED
AND SECURE THE PINS WITH
THE INCLUDED HAIR PINS.