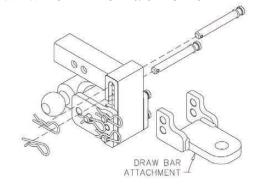

## STEP 1: PUT TOW & STOW RECEIVER HITCH INTO "STOW" POSITION.

STEP 2: POSITION DRAW BAR ATTACHMENT AS SHOWN AND ALIGN IT WITH TWO HOLES IN THE RECEIVER HITCH.

STEP 3:
ATTACH DRAW BAR TO HITCH
WITH BOTH PINS PROVIDED
AND SECURE THE PINS WITH
THE INCLUDED HAIR PINS.

## **WARNING:**

- Draw Bar Attachment is to be used with the Tow & Stow Receiver Hitch ONLY.
- Draw Bar Attachment is NOT intended to be used as a ball mount.
- BOTH PINS must be in place before towing with the Draw Bar Attachment.
- DO NOT EXCEED vehicle or hitch tow rating.