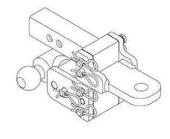

## STEP 1: PUT TOW & STOW RECEIVER HITCH INTO "STOW" POSITION.

STEP 2: POSITION DRAW BAR ATTACHMENT AS SHOWN AND ALIGN IT WITH TWO HOLES IN THE RECEIVER HITCH.

STEP 3:
ATTACH DRAW BAR TO HITCH
WITH BOTH PINS PROVIDED
AND SECURE THE PINS WITH
THE INCLUDED HAIR PINS.

## **WARNING:**

- Draw Bar Attachment is to be used with the Tow & Stow Receiver Hitch ONLY.
- Draw Bar Attachment is NOT intended to be used as a ball mount.
- BOTH PINS must be in place before towing with the Draw Bar Attachment.
- DO NOT EXCEED vehicle or hitch tow rating.