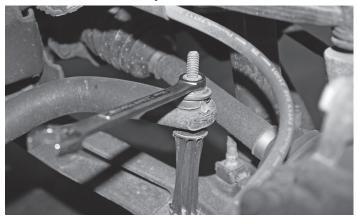

- 1. Raise vehicle and remove front wheels
- 2. Disconnect the sway bar link

**3.** Disconnect the ABS line from upper control arm/knuckle

- **4.** Remove and set aside for later reinstallation:
- a. Upper strut tower nuts

**b.** Lower strut bolts.

**c.** Upper ball joint nut – it may be separated by striking on the side with a mallet or hammer

- **5.** Remove the strut
- **6.** Cut the strut bolts to 5/8" length to allow the stud extender to screw down to the bottom of the stud.