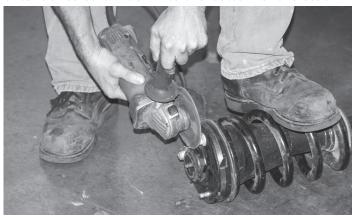

**b.** Lower strut bolts.

**c.** Upper ball joint nut – it may be separated by striking on the side with a mallet or hammer

- **5.** Remove the strut
- **6.** Cut the strut bolts to 5/8" length to allow the stud extender to screw down to the bottom of the stud.

7. Apply thread lock and install the stud extenders.

8. Install the lift spacer.

- **9.** Install the lower bolts first & tighten to 39 ft-lbs.
- **10.** Install the upper portion of the strut using lock nuts and tighten to 22 ft-lbs.
- 11. Reinstall the lower ball joint, sway bar, & ABS lines.
- **12.** Repeat for the other side of the vehicle.