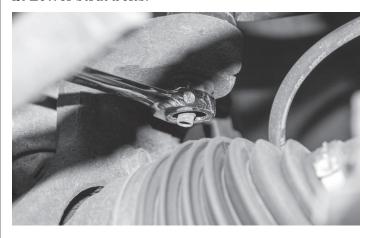

- 1. Raise vehicle and remove front wheels
- 2. Disconnect the sway bar link

**3.** Disconnect the ABS line from upper control arm/knuckle

- **4.** Remove and set aside for later reinstallation:
- a. Upper strut tower nuts

**b.** Lower strut bolts.

**c.** Upper ball joint nut – it may be separated by striking on the side with a mallet or hammer

- **5.** Remove the strut
- **6.** Cut the strut bolts to 5/8" length to allow the stud extender to screw down to the bottom of the stud.