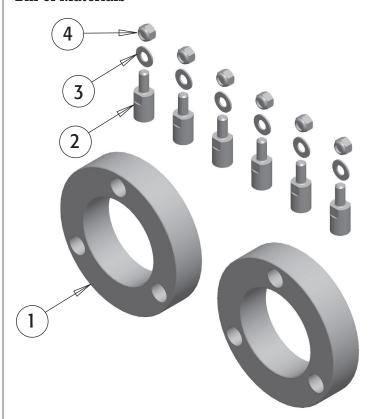

## **Bill of Materials**

| ITEM | PART NO.     | QTY. | DESCRIPTION               |
|------|--------------|------|---------------------------|
| 1    | 3022113      | 2    | Spacer, GM 1500           |
| 2    | 3022275      | 6    | Extender, Stud            |
| 3    | FWF038081006 | 6    | Washer, Flat 3/8 SAE, ZN  |
| 4    | 3023590      | 6    | Nut, Nylock M10-1.5, ZN   |
| _    | -            | 1    | Sealer, Loctite 27105 Kit |