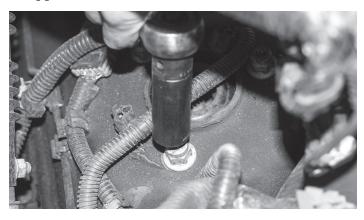

7. Apply thread lock and install the stud extenders.

8. Install the lift spacer.

- **9.** Install the lower bolts first & tighten to 39 ft-lbs.
- **10.** Install the upper portion of the strut using lock nuts and tighten to 22 ft-lbs.
- 11. Reinstall the lower ball joint, sway bar, & ABS lines.
- **12.** Repeat for the other side of the vehicle.