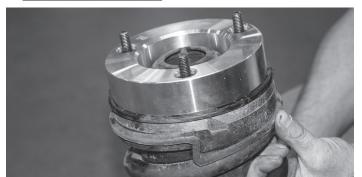

7. Apply thread lock and install the stud extenders.

8. Install the lift spacer.

- **9.** Install the lower bolts first & tighten to 39 ft-lbs.
- **10.** Install the upper portion of the strut using lock nuts and tighten to 22 ft-lbs.
- 11. Reinstall the lower ball joint, sway bar, & ABS lines.
- **12.** Repeat for the other side of the vehicle.