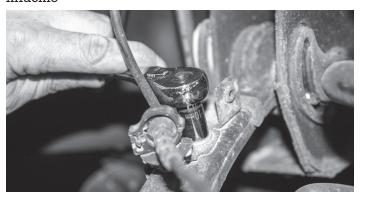

7. Apply thread lock and install the stud extenders.

8. Install the lift spacer.

- **9.** Install the lower bolts first & tighten to 39 ft-lbs.
- **10.** Install the upper portion of the strut using lock nuts and tighten to 22 ft-lbs.
- 11. Reinstall the lower ball joint, sway bar, & ABS lines.
- **12.** Repeat for the other side of the vehicle.