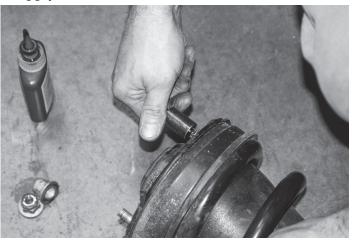

7. Apply thread lock and install the stud extenders.

8. Install the lift spacer.

- **9.** Install the lower bolts first & tighten to 39 ft-lbs.
- **10.** Install the upper portion of the strut using lock nuts and tighten to 22 ft-lbs.
- 11. Reinstall the lower ball joint, sway bar, & ABS lines.
- **12.** Repeat for the other side of the vehicle.