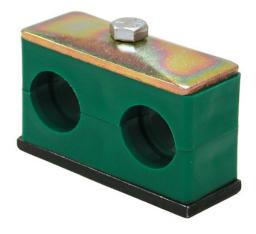

## **Twin Series Clamp For Tubing 1/4 Inch I.D.**

**Buyers Part Number: TSCT025** 

Buyers Products Weldable Twin Tubing Clamp keeps tubing organized and in place in your truck's hydraulic system.

- Easy to assemble and disassemble.
- Twin design keeps tubing organized and in place.