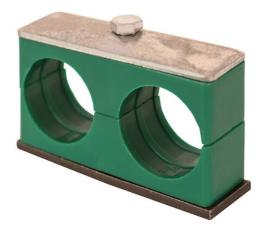

## Twin Series Clamp For Pipe 1-1/4 Inch I.D.

**Buyers Part Number: TSCP125** 

Buyers Products Weldable Twin Pipe Clamp keeps pipes organized and in place in your truck's hydraulic system.

- Weldable wherever you need it.
- Twin design keeps pipes organized and in place.
- Easy to assemble and disassemble.

## **Specifications**

| Bottom Plate Finish                            | Plain       | Clamp For       | Pipe    |
|------------------------------------------------|-------------|-----------------|---------|
| Clamp Material                                 | 1080 Steel  | Depth           | 1.18    |
| Distance between bolt holes (center to center) | 2.20"       | Height          | 2.52    |
| Inner Diameter                                 | 1.250       | Single or Twin  | Twin    |
| Top Plate Finish                               | Zinc Plated | Tubing Size     | 1.250   |
| Width                                          | 4.33        | Shipping Weight | 0.59 lb |