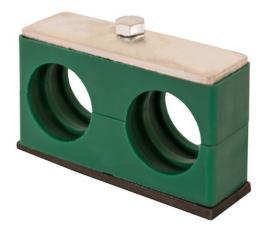

## Twin Series Clamp For Hose 1 Inch I.D.

**Buyers Part Number: TSCH100** 

Buyers Products Weldable Twin Hose Clamp keeps pipes organized and in place in your truck's hydraulic system.

- Easy to assemble and disassemble.
- Twin design keeps hoses organized and in place.

## **Specifications**

| Bottom Plate Finish                            | Plain       | Clamp For       | Hose   |
|------------------------------------------------|-------------|-----------------|--------|
| Clamp Material                                 | 1080 Steel  | Depth           | 1.18   |
| Distance between bolt holes (center to center) | 2.20"       | Height          | 2.52   |
| Inner Diameter                                 | 1.531       | Single or Twin  | Twin   |
| Top Plate Finish                               | Zinc Plated | Tubing Size     | 1.000  |
| Width                                          | 4.33        | Shipping Weight | 0.6 lb |