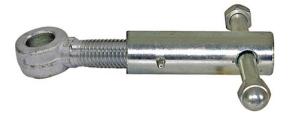

## **Steel Latch Assembly for Tailgate Latch Assembly**

**Buyers Part Number: TGL34SBR** 

Buyers Products Tailgate Latch Assembly provides a seal for dump body and trailer tailgates and is available in steel, stainless steel, or aluminum.

- Ideal for sealing dump body and dump trailer tailgates against the body of the vehicle.
- Helps prevent unintentional opening of the tailgate.
- Keeps mulch, dirt, loose stone, or any other messy material inside the vehicle.
- · Available in steel, stainless steel, and aluminum.