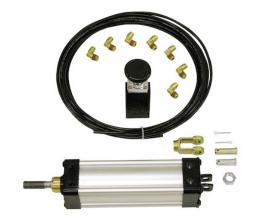

## Tie Rod Style Cylinder Kit-Clevis Mount-0.75 Rod 8 Inch Stroke-with BAV020 Valve

**Buyers Part Number: TGC25008VSPK** 

Buyers Products Tie Rod Cylinder Kit is ideal for dump truck operators to engage and disengage tailgate latches from inside the cab.

- Pillow valves give a smooth performance and prevent piston from hitting inner walls of the cylinder.
- Durable extruded aluminum body can be used on variety of tailgate applications.
- Offered in a variety of sizes, cylinders have a clevis style mount.

## **Specifications**

| Bore                | 2.50"    | Control Type         | Pneumatic |
|---------------------|----------|----------------------|-----------|
| Extended Length (B) | 23.25"   | Features Code        | V, SPK    |
| Mount               | Clevis   | Retracted Length (A) | 15.25"    |
| Rod Diameter        | 0.75"    | Stroke               | 8.0"      |
| Shipping Weight     | 10.25 lb |                      |           |