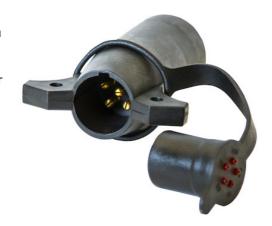

## 7-Way Flat to 6-Way Round Plastic Trailer Connector Adapter with LED Tester

**Buyers Part Number: TC2076T** 

Buyers Products 7-Way to 6-Way Trailer Connector Adapter converts a 7-way flat pin to a 6-way round pin connector.

- Converts from a 7-way flat pin to 6-way round pin connection.
- Solves a mismatch between your truck and trailer connection hardware.
- Durable, weather-resistant plastic construction.
- Features a dust cover with built-in LED tester.