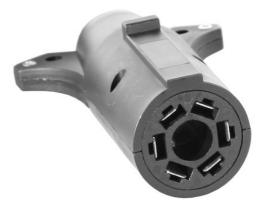

## Buyers Products 7-Way to 6-Way Trailer Connector Adapter easily converts a 7-way flat pin to a 6-way round pin connector.

- Converts from a 7-way flat pin to 6-way round pin connection.
- Solves a mismatch between your truck and trailer connection hardware.
- Durable, weather-resistant plastic construction.