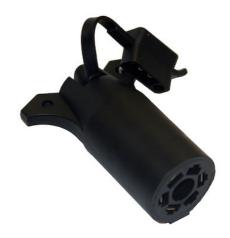

## 7-Way Flat to 4-Flat Plastic Trailer Connector Adapter with LED Tester

**Buyers Part Number: TC2074T** 

Buyers Products 7-Way to 4-Flat Trailer Connector Adapter with LED Tester converts a 7-way flat pin connector to a 4-flat connector.

- Converts from a 7-way flat pin to 4-flat connection.
- Solves a mismatch between your truck and trailer connection hardware.
- Includes a dust cap with built-in LED tester.
- Durable, weather-resistant plastic construction.