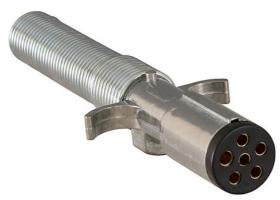

6-Way Die-Cast Metal Trailer Connector with Spring - Trailer Side

## **Buyers Part Number: TC2061**

Buyers Products 6-Way Die-Cast Zinc Trailer Connector is a round terminal slot, trailerside connector.

- Provides a secure electrical connection between your vehicle and trailer.
- Durable die-cast zinc construction.
- Optional spring style cable guard helps protect your wiring.
- Built-in safety latch assures a secure connection.