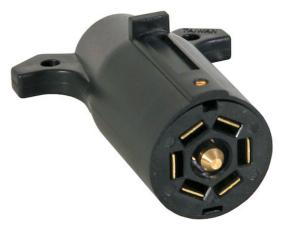

## 7-Way Plastic Trailer Connector - Trailer Side

## **Buyers Part Number: TC2007P**

## Buyers Products 7-Way Plastic Trailer Connector is a flat terminal slot, trailer-side connector.

- Provides a secure electrical connection between your vehicle and trailer.
- Durable nylon plastic construction.
- Built-in safety latch assures a secure connection.