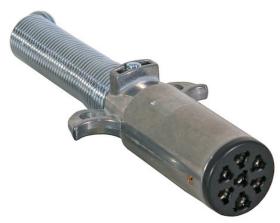

## 7-Way Die-Cast Metal Trailer Connector - Trailer Side

## **Buyers Part Number: TC2007**

Buyers Products 7-Way Die-Cast Zinc Trailer Connector is a round terminal slot, trailerside connector.

- Provides a secure electrical connection between your vehicle and trailer.
- Durable die-cast zinc construction.
- Spring style cable guard helps protect your wiring.
- Built-in safety latch assures a secure connection.