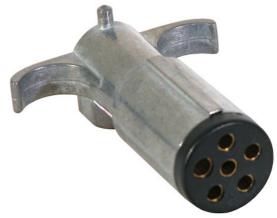

## 6-Way Die-Cast Metal Trailer Connector - Trailer Side

## Buyers Part Number: TC2006

Buyers Products 6-Way Die-Cast Zinc Trailer Connector is a round terminal slot, trailerside connector.

- Provides a secure electrical connection between your vehicle and trailer.
- Durable die-cast zinc construction.
- Optional spring style cable guard helps protect your wiring.
- Built-in safety latch assures a secure connection.