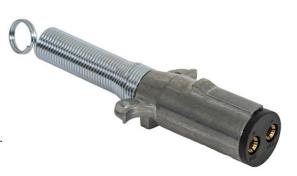

## 2-Way Die-Cast Zinc Trailer Connector -Trailer Side - Horizontal Pins with Spring

**Buyers Part Number: TC2002** 

Buyers Products 2-Way Die-Cast Zinc Trailer Connector from is a round terminal slot, trailer-side connector.

- Provides a secure electrical connection between your vehicle and trailer.
- Durable die-cast zinc construction.
- Spring style cable guard helps protect your wiring.
- Built-in safety latch assures a secure connection.
- Available in either horizontal or vertical terminal pin configurations.

## **Specifications**

| End Way (Number of Pins)   | 2       | Mount (Horizontal/Vertical/Round/Flat) | Horizantal   |
|----------------------------|---------|----------------------------------------|--------------|
| Start Way (Number of Pins) | 2       | Truck Side/Trailer Side                | Trailer Side |
| Shipping Weight            | 0.74 lb |                                        |              |