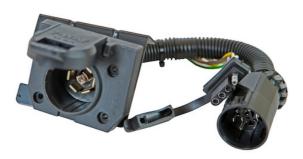

7-Way Dual-Plug OEM Trailer Connector with 8 Inch Prewired Cable

**Buyers Part Number: TC1774P** 

Buyers Products 7-Way Dual-Plug OEM Trailer Connector has a 7-way flat-pin connector plus 4 more flat pins for the most in powering your trailer.

- Power virtually any need with both a 7-way flat pin and 4 flat connectors.
- 8 in. wiring lead lets you make the connection easily.
- All mounting hardware included.
- Dirt- and weather-resistant protective cover.

## **Specifications**

| End Way (Number of Pins)   | 7+4     | Mount<br>(Horizontal/Vertical/Round/Flat) | Flat       |
|----------------------------|---------|-------------------------------------------|------------|
| Start Way (Number of Pins) | 7+4     | Truck Side/Trailer Side                   | Truck Side |
| Shipping Weight            | 1.15 lb |                                           |            |