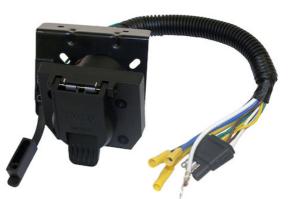

## 7-Way Dual-Plug Trailer Connector with 10 Inch Prewired Harness

**Buyers Part Number: TC1474P** 

Buyers Products 7-Way Dual-Plug Trailer Connector can connect a trailer with either a 7-way flat pin connector or a 4 flat connector without needing an adapter.

- Versatility of connecting to trailers with 7-way flat pin or 4 flat connectors without the need for an adapter.
- Flexible 10 in. lead lets you make the connection easily.
- All mounting hardware included.
- Dirt and weather-resistant protective cover.
- It plugs easily into your OEM tow package -- no extra splicing needed.