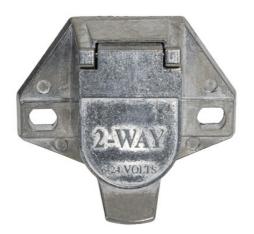

## 2-Way Die-Cast Zinc Trailer Connector -Truck Side - Vertical Pin Arrangement

**Buyers Part Number: TC1012** 

Buyers Products 2-Way Die-Cast Zinc Trailer Connector is a round terminal pin, truck-side connector.

## **Specifications**

| End Way (Number of Pins)   | 2       | Mount<br>(Horizontal/Vertical/Round/Flat) | Vertical   |
|----------------------------|---------|-------------------------------------------|------------|
| Start Way (Number of Pins) | 2       | Truck Side/Trailer Side                   | Truck Side |
| <b>Shipping Weight</b>     | 0.68 lb |                                           |            |