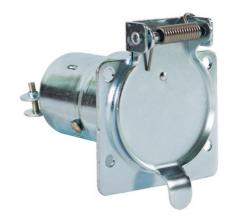

## 7-Way Stamped Zinc Trailer Connector - Truck Side

## **Buyers Part Number: TC1007Z**

Buyers Products 7-Way Stamped Metal Trailer Connector is a flat terminal pin, truck-side connector.

- Provides a secure electrical connection between your vehicle and trailer.
- Durable die-cast zinc construction.
- Built-in safety latch assures a secure connection.
- Spring-loaded door protects terminals when not in use.