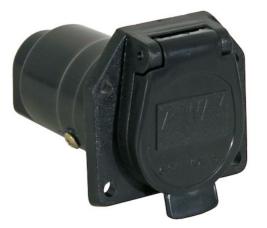

## 7-Way Plastic Trailer Connector - Truck Side

**Buyers Part Number: TC1007P** 

Buyers Products 7-Way Plastic Trailer Connector is a flat terminal pin, truck-side connector.

- Splice-in connection is easy to use.
- 7-way RV blade connectors.
- Durable nylon plastic construction.
- Built-in safety latch assures a secure connection.
- Spring-loaded door protects terminals when not in use.

## **Specifications**

| End Way (Number of Pins)   | 7        | Mount (Horizontal/Vertical/Round/Flat) | Flat       |
|----------------------------|----------|----------------------------------------|------------|
| Start Way (Number of Pins) | 7        | Truck Side/Trailer Side                | Truck Side |
| <b>Shipping Weight</b>     | 0.269 lb |                                        |            |