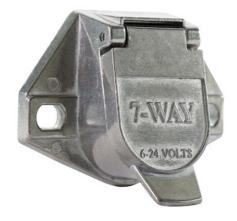

## 7-Way Die-Cast Metal Trailer Connector - Truck Side

## Buyers Part Number: TC1007

Buyers Products 7-Way Die-Cast Zinc Trailer Connector is a round terminal pin, truck-side connector.

- Provides a secure electrical connection between your vehicle and trailer.
- Durable die-cast zinc construction.
- Built-in safety latch assures a secure connection.
- Spring-loaded door protects terminals when not in use.