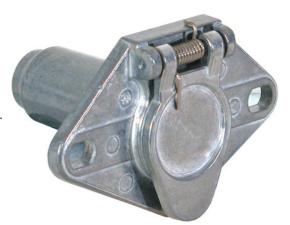

## 6-Way Die Cast Metal Trailer Connector - Truck Side

**Buyers Part Number: TC1006** 

Buyers Products 6-Way Die-Cast Zinc Trailer Connector is a round terminal pin, truck-side connector.

- Provides a secure electrical connection between your vehicle and trailer.
- Durable die-cast zinc construction.
- Built-in safety latch assures a secure connection.
- Spring-loaded door protects terminals when not in use.
- Available in either horizontal or vertical terminal pin configurations.