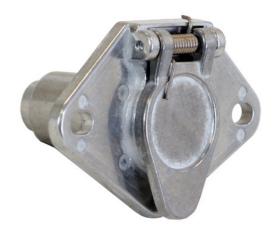

## 4-Way Die-Cast Metal Trailer Connector -Truck Side

**Buyers Part Number: TC1004** 

Buyers Products 4-Way Die-Cast Zinc Trailer Connector is a round terminal pin, truck-side connector.

- Provides a secure electrical connection between your vehicle and trailer.
- Durable die-cast zinc construction.
- Built-in safety latch assures a secure connection.
- Spring-loaded door protects terminals when not in use.
- Available in either horizontal or vertical terminal pin configurations.