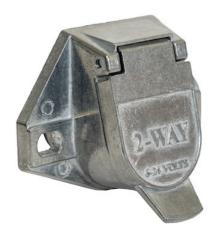

## 2-Way Die-Cast Zinc Trailer Connector -Truck Side - Horizontal Pin Arrangement

**Buyers Part Number: TC1002** 

Buyers Products 2-Way Die-Cast Zinc Trailer Connector is a round terminal pin, truck-side connector.

- Provides a secure electrical connection between your vehicle and trailer.
- Durable die-cast zinc construction.
- Built-in safety latch assures a secure connection.
- Spring-loaded door protects terminals when not in use.
- Available in either horizontal or vertical terminal pin configurations.

## **Specifications**

| End Way (Number of Pins)   | 2       | Mount<br>(Horizontal/Vertical/Round/Flat) | Horizantal |
|----------------------------|---------|-------------------------------------------|------------|
| Start Way (Number of Pins) | 2       | Truck Side/Trailer Side                   | Truck Side |
| Shipping Weight            | 0.68 lb |                                           |            |