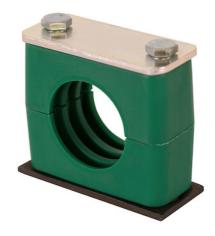

## Standard Series Clamp For Hose 1 Inch I.D.

## **Buyers Part Number: SSCH100**

Buyers Products Weldable Hose Clamp keeps pipes organized and in place in your truck's hydraulic system.

- Easy to assemble and disassemble.
- Keeps hoses organized and in place.

## **Specifications**

| Bottom Plate Finish                            | Plain       | Clamp For       | Hose    |
|------------------------------------------------|-------------|-----------------|---------|
| Clamp Material                                 | 1080 Steel  | Depth           | 1.18    |
| Distance between bolt holes (center to center) | 2.05"       | Height          | 2.52    |
| Inner Diameter                                 | 1.000       | Single or Twin  | Single  |
| Top Plate Finish                               | Zinc Plated | Tubing Size     | 1.000   |
| Width                                          | 2.91        | Shipping Weight | 0.42 lb |