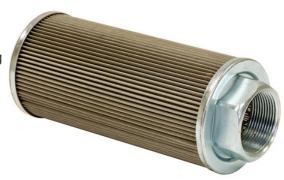

## 1-1/2 Inch NPTF Port Single Element Sump Strainer

**Buyers Part Number: SI1503** 

Buyers Products Single Element Sump Strainer works inside your fluid reservoir to stop items from being sucked into the reservoir and causing damage.

## **Specifications**

| Element Diameter | 3.37"                     | Element Length  | 8.03"      |
|------------------|---------------------------|-----------------|------------|
| Flow (GPM)       | 30 GPM                    | Inlet Port Size | 1 1/2 NPTF |
| Material         | 304<br>Stainless<br>Steel | Nominal Rating  | 150µm      |
| Pressure Bypass  | 3 PSI                     | Shipping Weight | 1.21 lb    |