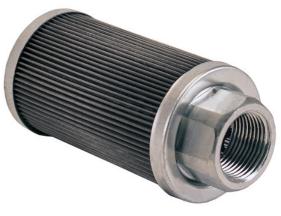

## 1 Inch NPTF Port Single Element Sump Strainer

## Buyers Part Number: SI1003

Buyers Products Single Element Sump Strainer works inside your fluid reservoir to stop items from being sucked into the reservoir and causing damage.

- Stops items 150 microns and larger from getting into your hydraulic system.
- Prevents damage to the pump and other working parts.
- Cleanable.

## **Specifications**

| Element Diameter | 2.62"                     | Element Length  | 5.34"   |
|------------------|---------------------------|-----------------|---------|
| Flow (GPM)       | 10 GPM                    | Inlet Port Size | 1 NPTF  |
| Material         | 304<br>Stainless<br>Steel | Nominal Rating  | 150µm   |
| Pressure Bypass  | 3 PSI                     | Shipping Weight | 0.66 lb |