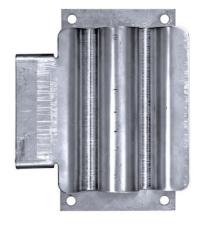

## **Shovel Holder for Trucks - Stainless Steel**

**Buyers Part Number: SH675SS** 

Buyers Products Shovel Holder for Trucks mounts to the side of your vehicle to store a shovel or other round handled tool during travel.

- Holds shovels or other round handled tools in place with heavy duty spring mechanisms.
- Keeps vehicle organized and clutter-free by mounting to side of truck for easy access.

## **Specifications**

| Color                                         | Silver                    | Finish                                   | Plain   |
|-----------------------------------------------|---------------------------|------------------------------------------|---------|
| Material                                      | 304<br>Stainless<br>Steel | Mounting Hole Diameter                   | 0.34"   |
| Mounting Holes Center to<br>Center Horizontal | 6.75"                     | Mounting Holes Center to Center Vertical | 3.50"   |
| Number of Mounting Holes                      | 4                         | Plate Height                             | 6.37"   |
| Plate Width                                   | 7.50"                     | Shipping Weight                          | 2.75 lb |