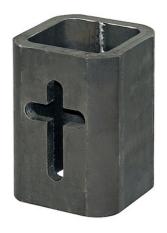

## **Cruciform Safety Chain Bracket**

**Buyers Part Number: SC450C** 

Buyers Products Cruciform Chain Bracket welds to dump tailgates and other load securing applications to provide a latching point for a chain.

- Ideal for securing dump truck tailgates.
- Chain stays secure via the unique cruciform design.
- Ideal latch point for a variety of load securing applications.