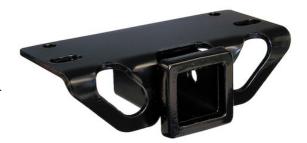

## **Step Bumper Hitch**

**Buyers Part Number: SBH2** 

Buyers Products Step Bumper Hitch will fit most full-sized trucks with step bumpers.

- Rated to 3,500 lb.
- Easily bolts on to your truck step bumper.
- Accepts 2 in. ball mounts and accessories.
- Corrosion-resistant black powder-coated finish.