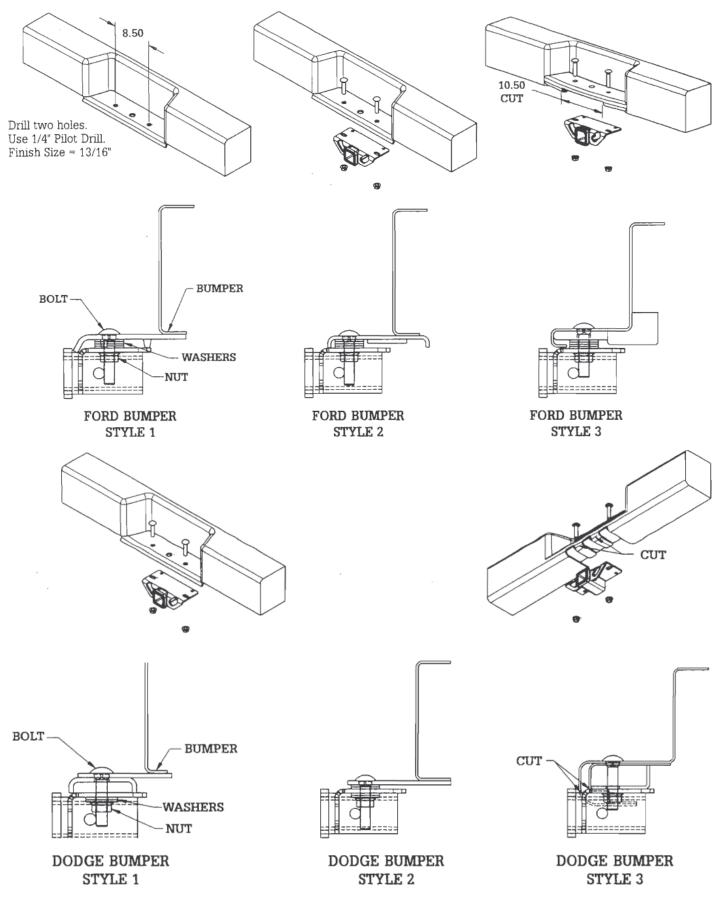

#### **Tools Required:**

- 15/16" Socket
- 13/16" Drill
- 1/4" Drill
- Torque Wrench

#### **Included Hardware:**

- 2 Carriage Bolts, 5/8-11 x 3.00 GR5 ZN
- 2 Serrated Flange Nuts, 5/8-11 ZN
- 8 Flat Washers, 5/8 USS ZN

## 

Torque all nuts to 85 ft./lb.

Do not drill or weld to this hitch.