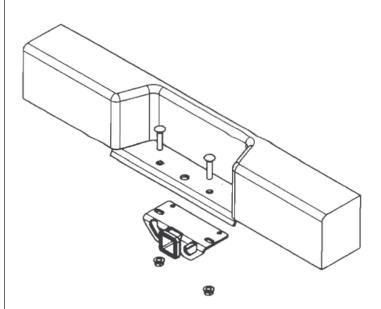

#### **Included Hardware:**

- 2 Carriage Bolts, 5/8-11 x 3.00 GR5 ZN
- 2 Serrated Flange Nuts, 5/8-11 ZN
- 8 Flat Washers, 5/8 USS ZN

## 

Torque all nuts to 85 ft./lb.

Do not drill or weld to this hitch.