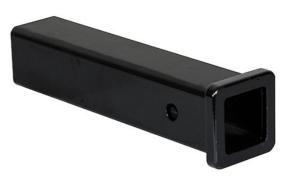

## 2 Inch Black Receiver Tube - 14 Inch Shank

Buyers Part Number: RT25814B

Buyers Products Receiver Tubes are available in a variety of lengths, dimensions, and finishes to match your towing needs.

- Conveniently choose the right receiver tube from a wide range of sizes and specs.
- Cut an unfinished tube to a custom length if needed.

## **Specifications**

| Color         | Black          | Extension/Length   | 14.00"          |
|---------------|----------------|--------------------|-----------------|
| Finish        | Powder<br>Coat | Material           | Carbon<br>Steel |
| Mount Type    | Weld On        | Mounting Hole Size | 0.656"          |
| Receiver Size | 2.00"          | Shipping Weight    | 8.43 lb         |