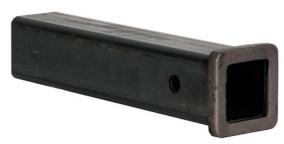

## 2 Inch Plain Receiver Tube - 14 Inch Shank

**Buyers Part Number: RT25814** 

Buyers Products Receiver Tubes are available in a variety of lengths, dimensions, and finishes to match your towing needs.

• Conveniently choose the right receiver tube from a wide range of sizes and specs.

## **Specifications**

| Color         | None    | Extension/Length   | 14.00"          |
|---------------|---------|--------------------|-----------------|
| Finish        | Plain   | Material           | Carbon<br>Steel |
| Mount Type    | Weld On | Mounting Hole Size | 0.656"          |
| Receiver Size | 2.00"   | Shipping Weight    | 8.29 lb         |