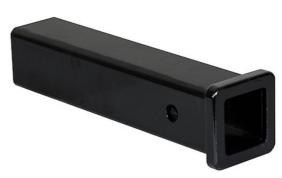

## 2 Inch Black Receiver Tube - 12 Inch Shank

Buyers Part Number: RT25812B

Buyers Products Receiver Tubes are available in a variety of lengths, dimensions, and finishes to match your towing needs.

- Conveniently choose the right receiver tube from a wide range of sizes and specs.
- Cut an unfinished tube to a custom length if needed.

## **Specifications**

| Color         | Black          | Extension/Length   | 12.00"          |
|---------------|----------------|--------------------|-----------------|
| Finish        | Powder<br>Coat | Material           | Carbon<br>Steel |
| Mount Type    | Weld On        | Mounting Hole Size | 0.656"          |
| Receiver Size | 2.00"          | Shipping Weight    | 7.04 lb         |