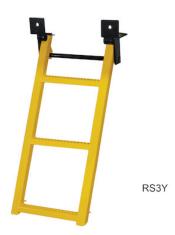

## 3-Rung Yellow Retractable Truck Steps with Nonslip Tread - 17.38 x 35 Inch

**Buyers Part Number: RS3Y** 

Buyers Products Retractable Three-Rung Truck Step features non-slip treads and bolts onto your vehicle for easy installation.

- Compact three-rung design has non-slip treads.
- Supports up to 500 lb.
- Choose from bead-blasted stainless steel or, black or yellow powder-coated finish.
- The compact and retractable design will not block access to truck boxes or other equipment.
- Each step bolts onto vehicle for easy installation.
- 400 lb maximum capacity.

## **Specifications**

| Capacity                     | 400 lb                | Color                                        | Yellow         |
|------------------------------|-----------------------|----------------------------------------------|----------------|
| Distance Between Rungs       | 8.63"                 | Finish                                       | Powder<br>Coat |
| Material                     | Carbon<br>Steel       | Mounting Frame Height                        | 3"             |
| <b>Mounting Frame Length</b> | 35.00"                | Mounting Frame Width                         | 3.00           |
| Mounting Hole Pattern        | Holes                 | Mounting Holes Center to Center (Horizontal) | 14.00"         |
| Mounting Type                | Bolt-on or<br>Weld-on | Number of Rungs                              | 3              |
| Shipping Weight              | 25 lb                 |                                              |                |