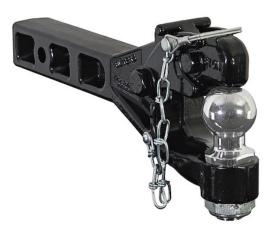

## 6 Ton Combination Hitch 2-5/16 Inch Ball

**Buyers Part Number: RM62516** 

6 Ton Combination Hitch for 2 Inch Receivers feature a patented design that combines a ball hitch and pintle hook into one product.

- Handles multiple towing needs with its interchangeable design.
- Easy to use latch and single-piece, drop-forged lower jaw.
- Ideal for a wide range of lighter duty trucks up to 1 ton and a maximum gross towing weight of 12,000 lbs.
- Durable, corrosion-resistant powder-coated finish.
- One-piece design fits in any 2 in. receiver tube

## **Specifications**

| Ball Diameter                  | 2-5/16"           | Ball Finish                             | Chrome         |
|--------------------------------|-------------------|-----------------------------------------|----------------|
| Ball Material                  | Forged<br>Steel   | Color                                   | Black          |
| Drawbar Eye Inner Diameter     | 2.50-3.00"        | Finish                                  | Powder<br>Coat |
| Material                       | Forged<br>Steel   | Maximum Gross Trailer Weight (M.G.T.W.) | 12000 lb       |
| Maximum Vertical Load (M.V.L.) | 2400 lb           | Mounting Hole Diameter                  | 0.656"         |
| Pintle Hook Type               | Reciever<br>Mount | Receiver Shank Size                     | 2"             |
| Shipping Weight                | 20.38 lb          |                                         |                |