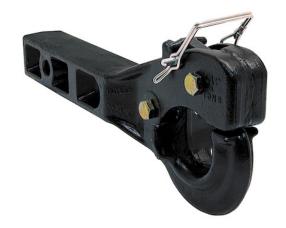

## **5 Ton Receiver Mount Pintle Hook**

**Buyers Part Number: RM5P** 

Insert in your 2" hitch receiver and you're ready to go. Hauls up to 10,000 lb.

- Quick to install and remove, with an integral shank to fit 2 in. receiver tubes.
- Durable and corrosion-resistant powder coating.
- Compatible with a wide range of towing accessories from Buyers Products.