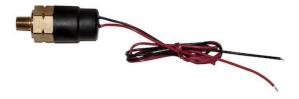

## **Filter Element Monitoring Kit**

**Buyers Part Number: PSK25** 

Buyers Products Filter Element Monitoring Kit has a dash-mounted indicator light to notify you when element is dirty.

• Dash-mounted indicator light alerts you to a dirty filter while under working conditions.