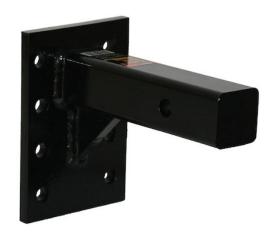

## 2 Inch Pintle Hook Mount (3 Position/9 Inch Shank)

**Buyers Part Number: PM87** 

Buyers Products 2 Inch Pintle Hook Mount slides into a 2 in. receiver to provide a mounting plate for a variety of pintle hooks.

- Versatile mount can be used with a wide range of pintle hooks.
- Strong and durable continuous weld construction.
- · Corrosion-resistant powder-coated finish.
- Allows you to change mounting position to accommodate various trailer heights.

## **Specifications**

| Color                         | Black           | Extension/Length                        | 9.00"           |
|-------------------------------|-----------------|-----------------------------------------|-----------------|
| Finish                        | Powder<br>Coat  | Horizontal Hole Spacing                 | 3.375"          |
| Material                      | Carbon<br>Steel | Maximum Gross Trailer Weight (M.G.T.W.) | 14000 lb        |
| Maximum Vehicle Load (M.V.L.) | 2800 lb         | Mount Type                              | Pintle<br>Mount |
| Mounting Hole Size            | 0.531"          | No. of Mounting Positions               | 3               |
| Receiver Size                 | 2.00"           | Vertical Hole Spacing                   | 1.75"           |
| Shipping Weight               | 15 lb           |                                         |                 |