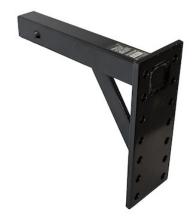

## 2 Inch Pintle Hook Mount (6 Position/14.5 Inch Shank)

## Buyers Part Number: PM1012

Buyers Products 2 Inch Pintle Hook Mount slides into a 2 in. receiver to provide a mounting plate for a variety of pintle hooks.

- Versatile mount can be used with a wide range of pintle hooks.
- Strong and durable continuous weld construction.
- Corrosion-resistant powder-coated finish.
- Allows you to change mounting position to accommodate various trailer heights.

## **Specifications**

| Color                         | Black           | Extension/Length                        | 14.00"          |
|-------------------------------|-----------------|-----------------------------------------|-----------------|
| Finish                        | Powder<br>Coat  | Horizontal Hole Spacing                 | 3.375"          |
| Material                      | Carbon<br>Steel | Maximum Gross Trailer Weight (M.G.T.W.) | 10000 lb        |
| Maximum Vehicle Load (M.V.L.) | 2000 lb         | Mount Type                              | Pintle<br>Mount |
| Mounting Hole Size            | 0.531"          | No. of Mounting Positions               | 6               |
| Receiver Size                 | 2.00"           | Vertical Hole Spacing                   | 1.75"           |
| Shipping Weight               | 26 lb           |                                         |                 |