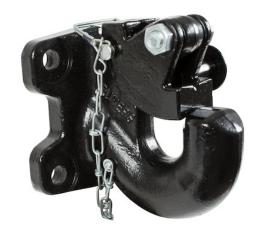

## **30 Ton Pintle Hitch**

**Buyers Part Number: PH30** 

Designed for ease of use, long life, and corrosion resistance. Towing capacity: 60,000 lb.

- Easy-to-use latch and drop-forged steel jaw.
- Durable and corrosion-resistant powder coating.
- Tows up to 60,000 lb.
- Spring-loaded pintle hook lock arm provides a secure hold on 2 in. to 3 in. I.D lunette eyes and drawbars.

## **Specifications**

| Color                                          | Black          | Drawbar Eye Inner Diameter                 | 2.00-3.00"      |
|------------------------------------------------|----------------|--------------------------------------------|-----------------|
| Finish                                         | Powder<br>Coat | Material                                   | Forged<br>Steel |
| <b>Maximum Gross Trailer Weight</b> (M.G.T.W.) | 60000 lb       | Maximum Vertical Load (M.V.L.)             | 15000 lb        |
| Mounting Hole Diameter                         | 0.781"         | Mounting Holes Center to Center Horizontal | 4.500"          |
| Mounting Holes Center to Center Vertical       | 4.500"         | Pintle Hook Type                           | Standard        |
| Shipping Weight                                | 24 lb          |                                            |                 |