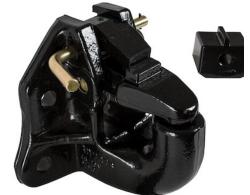

## 45 Ton 4-Hole Air Compensated Pintle Hook

**Buyers Part Number: P45AC4** 

Reduces wear and absorbs shock in heavy duty towing situations. Tows up to 90,000 lb.

- Reduces wear and tear on towing parts by reducing slack and movement.
- Makes for a more comfortable ride through shock absorption between the vehicle and trailer.
- Extremely strong austempered ductile iron construction.
- Durable corrosion-resistant powder-coated finish.

## **Specifications**

| Color                                    | Black          | Drawbar Eye Inner Diameter                 | 2.38-3.00"               |
|------------------------------------------|----------------|--------------------------------------------|--------------------------|
| Finish                                   | Powder<br>Coat | Material                                   | Austempered Ductile Iron |
| Maximum Gross Trailer Weight (M.G.T.W.)  | 90000 lb       | Maximum Vertical Load (M.V.L.)             | 18000 lb                 |
| Mounting Hole Diameter                   | 0.781"         | Mounting Holes Center to Center Horizontal | 5.250/6.500"             |
| Mounting Holes Center to Center Vertical | 3.000"         | Pintle Hook Type                           | Air<br>Compensated       |
| Shipping Weight                          | 26 lb          |                                            |                          |