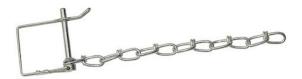

## 1/4 Inch Saftey Pin with 8 Inch Chain

## Buyers Part Number: P11C

Buyers Products 1/4 Inch Safety Pin with 8 Inch Chain features a zinc-coated finish on the pin. The assembly can be used with BH8 and RM series combination hitches.

• Zinc coated for durability and corrosion resistance.