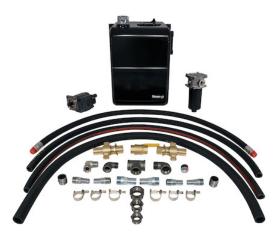

## 37 Gallon Wetline Kit for Live Floor CCW 18 Gallons Per Minute Pump

**Buyers Part Number:** LFK3718

Buyers Products 37 Gallon Wetline Kit For Live Floor has everything you need to operate a live floor trailer hydraulic system.

- Includes everything you need to operate a live floor trailer.
- Designed for optimal speed and long life.
- 37 gal steel reservoir included with tank-mounted 50 GPM return filter.
- Features a dowelled 18 GPM or 24 GPM pump with built-in relief.
- All hoses, fittings, clamps, fasteners and other hardware included.