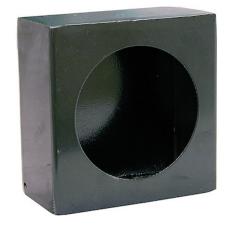

## Single Round Light Box Black Powder Coated Steel

## Buyers Part Number: LB663

Buyers Products Single Round Light Boxes are designed to mount 4 in. round DOT lights.

- Designed for 4 in. round DOT lights.
- Choose from a range of finishes.
- Side light cutouts available on some models.

## **Specifications**

| Depth                  | 3.00"                | Face Cutout Diameter   | 4.50"           |
|------------------------|----------------------|------------------------|-----------------|
| Face Cutout Shape      | Round                | Height                 | 6.00"           |
| Length                 | 6.00"                | Material               | Carbon<br>Steel |
| Mount Type             | Bolt-On /<br>Weld-On | Number of Face Cutouts | 1               |
| Number of Side Cutouts | 0                    | Shipping Weight        | 2.74 lb         |