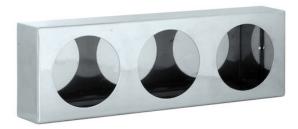

## **Triple Round Light Box Stainless Steel**

**Buyers Part Number: LB6183SST** 

Buyers Products Triple Round Light Boxes are designed to mount 4 in. round DOT lights.

• Designed for 4 in. round DOT lights.

• Choose from a range of finishes.

## **Specifications**

| Depth                    | 3.00"                | <b>Face Cutout Diameter</b> | 4.50"                     |
|--------------------------|----------------------|-----------------------------|---------------------------|
| <b>Face Cutout Shape</b> | Round                | Height                      | 6.00"                     |
| Length                   | 18.00"               | Material                    | 430<br>Stainless<br>Steel |
| Mount Type               | Bolt-On /<br>Weld-On | Number of Face Cutouts      | 3                         |
| Number of Side Cutouts   | 0                    | Shipping Weight             | 5.83 lb                   |