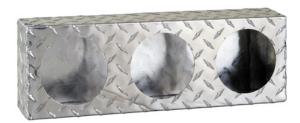

## **Triple Round Light Box Diamond Tread Aluminum**

**Buyers Part Number: LB6183ALDT** 

Buyers Products Triple Round Light Boxes are designed to mount 4 in. round DOT lights.

• Designed for 4 in. round DOT lights.

## **Specifications**

| Depth                         | 3.00"                | <b>Face Cutout Diameter</b> | 4.50"    |
|-------------------------------|----------------------|-----------------------------|----------|
| <b>Face Cutout Shape</b>      | Round                | Height                      | 6.00"    |
| Length                        | 18.00"               | Material                    | Aluminum |
| Mount Type                    | Bolt-On /<br>Weld-On | Number of Face Cutouts      | 3        |
| <b>Number of Side Cutouts</b> | 0                    | Shipping Weight             | 1.97 lb  |