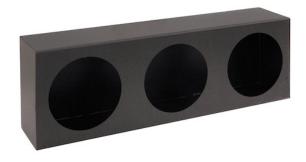

## **Triple Round Light Box Black Powder Coated Steel**

**Buyers Part Number:** LB6183

Buyers Products Triple Round Light Boxes are designed to mount 4 in. round DOT lights.

- Designed for 4 in. round DOT lights.
- Choose from a range of finishes.

## **Specifications**

| Depth                    | 3.00"                | <b>Face Cutout Diameter</b> | 4.50"           |
|--------------------------|----------------------|-----------------------------|-----------------|
| <b>Face Cutout Shape</b> | Round                | Height                      | 6.00"           |
| Length                   | 18.00"               | Material                    | Carbon<br>Steel |
| Mount Type               | Bolt-On /<br>Weld-On | Number of Face Cutouts      | 3               |
| Number of Side Cutouts   | 0                    | Shipping Weight             | 7 lb            |