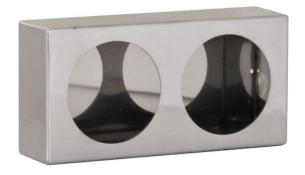

## **Dual Round Light Box Stainless Steel**

**Buyers Part Number: LB6123SST** 

Buyers Products Dual Round Light Boxes are designed to mount 4 in. round DOT lights.

• Designed for 4 in. round DOT lights.

• Choose from a range of finishes.

## **Specifications**

| Depth                    | 3.00"                | Face Cutout Diameter   | 4.50"                     |
|--------------------------|----------------------|------------------------|---------------------------|
| <b>Face Cutout Shape</b> | Round                | Height                 | 6.00"                     |
| Length                   | 12.00"               | Material               | 430<br>Stainless<br>Steel |
| Mount Type               | Bolt-On /<br>Weld-On | Number of Face Cutouts | 2                         |
| Number of Side Cutouts   | 0                    | Shipping Weight        | 4.09 lb                   |